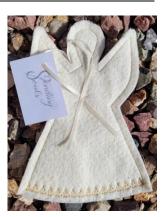

## **Forever Angels - Bereavement**

More pictures at www.LoveMendingSouls.org click on Gallery

## **Sewing Instructions:**

- 1. Using the template pattern below, cut out 2 pieces, from the OUTER solid line.
- 2. Place two pieces together, sew along dotted lines in pattern. Option: Decorative stitch on skirt.
- 3. Fold 10" of 1/4" ribbon in half, stitch midpoint (fold) at back under neck. Thread ribbon through card's hole with one strand, ensuring the Tag will fall forward and hang correctly (see pictures). Cross ribbon tips in front, (forms ribbon heart), stitch at cross point. Trim all threads all around! Thank you, a Mending Souls Angel! YOU are making our community a FAMILY!