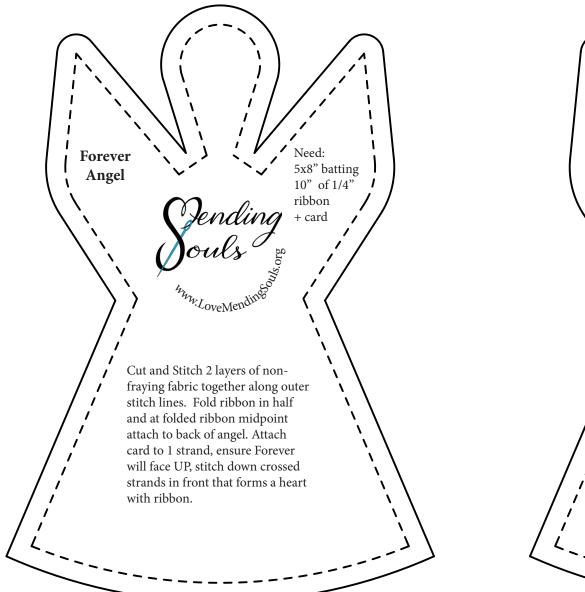

## Need:

♥ (2) 5x7" Felt/Batting, non-fraying soft

blanket vpolyester thread

♥10" of 1/4" ribbon ♥Laminated MS

tag

Colors: Avoid pink, reds or primary blues. (Golds, silvers, purples, teals work well.)

## **Sewing Instructions:**

- 1. Using the template pattern below, cut out 2 pieces, from the OUTER solid line.
- 2. Place two pieces together, sew along dotted lines in pattern. Option: Decorative stitch on skirt.
- 3. Fold 10" of 1/4" ribbon in half, stitch midpoint (fold) at back under neck. Thread ribbon through card's hole with one strand, ensuring the Tag will fall forward and hang correctly (see pictures). Cross ribbon tips in front, (forms ribbon heart), stitch at cross point. Trim all threads all around! Thank you, a Mending Souls Angel! YOU are making our community a FAMILY!