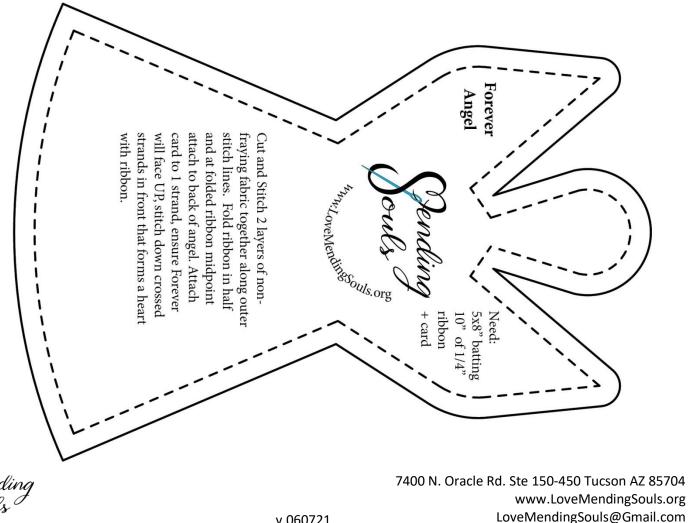

## Need:

♥ (2) 5x7" Felt/Batting, non-fraying soft

blanket vpolyester thread

♥10" of 1/4" ribbon ♥Laminated MS

tag

Colors: Avoid pink, reds or primary blues. (Golds, silvers, purples, teals work well.)

## **Sewing Instructions:**

- 1. Using the template pattern below, cut out 2 pieces, from the OUTER solid line.
- 2. Place two pieces together, sew along dotted lines in pattern. Option: Decorative stitch on skirt.
- 3. Fold 10" of 1/4" ribbon in half, stitch midpoint (fold) at back under neck. Thread ribbon through card's hole with one strand, ensuring the Tag will fall forward and hang correctly (see pictures). Cross ribbon tips in front, (forms ribbon heart), stitch at cross point. Trim all threads all around! Thank you, a Mending Souls Angel! YOU are making our community a FAMILY!