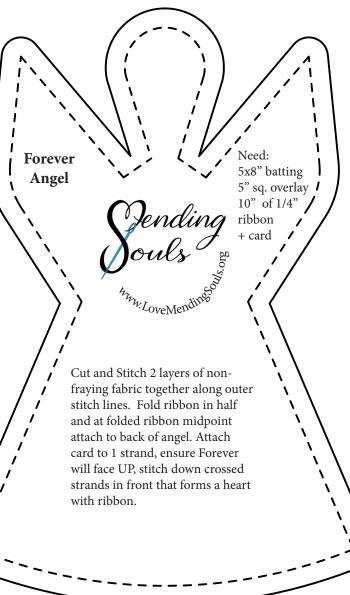

## Need:

♥ (2) 5x7" Felt/Batting, non-fraying soft

blanket vpolyester thread

♥10" of 1/4" ribbon ♥Laminated MS

tag

Colors: Avoid pink, reds or primary blues. (Golds, silvers, purples, teals work well.)

## **Sewing Instructions:**

- 1. Using the template pattern below, cut out 2 pieces, from the OUTER solid line.
- 2. Place two pieces together, sew along dotted lines in pattern. Option: Decorative stitch on skirt.
- 3. Fold 10" of 1/4" ribbon in half, stitch midpoint (fold) at back under neck. Thread ribbon through card's hole with one strand, ensuring the Tag will fall forward and hang correctly (see pictures). Cross ribbon tips in front, (forms ribbon heart), stitch at cross point. Trim all threads all around! Thank you, a Mending Souls Angel! YOU are making our community a FAMILY!