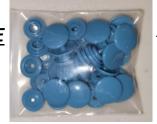

Leave 3" open to TURN OUT

Newborn Bib on Page 2

\*Plastic Snaps: Each bib needs (2) smooth THUMBTACKS for thumbs to push through the fabric, then pressed into (1) <u>FEMALE</u> snap on other side of fabric. Repeat for (1) MALE snap.

7400 N. Oracle Ste 150-450, Tucson AZ 85704 www.LoveMendingSouls.org LoveMendingSouls@Gmail.com

v.052821

Velcro over time loses it's attachment capability.
Plastic snaps like Kam snaps last a long time.