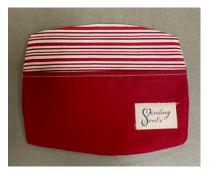

## Option 2 with envelope (overlapped opening in center):

- 1. Cut one (1) rectangle of fabric, 8.5 x 6.5". Cut two (2) rectangles 8.5 x 4.5".
- 2. Add a MS flat label to the larger pieces, near center of the front side (outside of seam allowances).
- 3. For each of the 2 smaller fabric pieces, fold over one long side by 3/8", wrong sides together. Zig zag stitch to cover the raw edge to prevent fraying. Option: Serge edge. This is now your TOP edge. Short sides = "Sides." Long raw edge = "Bottom."
- 4. Lay out larger fabric, ride side up. Take one of the smaller pieces and lay raw edges together, Right Sides Together (RST), with the hemmed edge in the middle. Take the second smaller piece and lay raw edges together and overlap the hemmed edges in the middle.
- 5. Zig zag stitch close to the edge, all the way around the outer raw edges. Back stitch. Turn out. Trim threads!