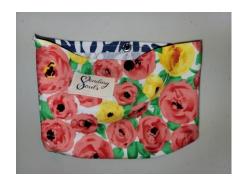

### Option 1 with snap at top:

- 1. Cut two (2) rectangles of fabric, 8.5 x 6.5".
- 2. Add a MS flat label to one of the cotton pieces, near center of the front side (outside of seam allowances).
- 3. For each fabric piece, fold over one long side by 3/8", wrong sides together. Zig zag stitch to cover the raw edge to prevent fraying. Option: Serge edge. This is now your TOP edge. Short sides = "Sides." Long raw edge = "Bottom."
- 4. Place Right Sides Together (RST) with the hemmed TOP edge at top.
- 5. Zig zag stitch close to the edge, from a top Side corner, down Side, across Bottom and up the other Side.

  Back stitch beginning and ends. Leave TOP edge open. Turn inside out. Add plastic snap to Top Center, 1/4" from top edges. Trim threads!