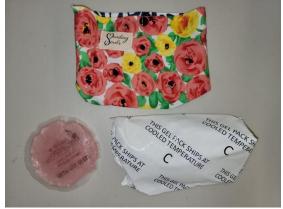

# **Owie Pouches for Ice/Heat Packs**

More pictures at www.LoveMendingSouls.org click on Gallery

### Option 1 with snap at top:

- 1. Cut two (2) rectangles of fabric, 8.5 x 6.5".
- 2. Add a MS flat label to one of the cotton pieces, near center of the front side (outside of seam allowances).
- 3. For each fabric piece, fold over one long side by 3/8", wrong sides together. Zig zag stitch to cover the raw edge to prevent fraying. Option: Serge edge. This is now your TOP edge. Short sides = "Sides." Long raw edge = "Bottom."
- 4. Place Right Sides Together (RST) with the hemmed TOP edge at top.
- 5. Zig zag stitch close to the edge, from a top Side corner, down Side, across Bottom and up the other Side.

  Back stitch beginning and ends. Leave TOP edge open. Turn inside out. Add plastic snap to Top Center, 1/4" from top edges. Trim threads!

## Option 2 with envelope (overlapped opening in center):

- 1. Cut one (1) rectangle of fabric, 8.5 x 6.5". Cut two (2) rectangles 8.5 x 4.5".
- 2. Add a MS flat label to the larger pieces, near center of the front side (outside of seam allowances).
- 3. For each of the 2 smaller fabric pieces, fold over one long side by 3/8", wrong sides together. Zig zag stitch to cover the raw edge to prevent fraying. Option: Serge edge. This is now your TOP edge. Short sides = "Sides." Long raw edge = "Bottom."
- 4. Lay out larger fabric, ride side up. Take one of the smaller pieces and lay raw edges together, Right Sides Together (RST), with the hemmed edge in the middle. Take the second smaller piece and lay raw edges together and overlap the hemmed edges in the middle.
- 5. Zig zag stitch close to the edge, all the way around the outer raw edges. Back stitch. Turn out. Trim threads!