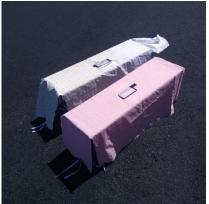

## Mending Souls Feral Cage Covers

More Pictures and Information at www.LoveMendingSouls.org

<u>Need:</u> ♥Used SHEET (poly or cotton) 31x55" or 31" square Main Body with (2) 9x12" Side Panels ♥(6) 13" Ties (bias tape/ serged strips/ grosgrain) ♥\*MS Label