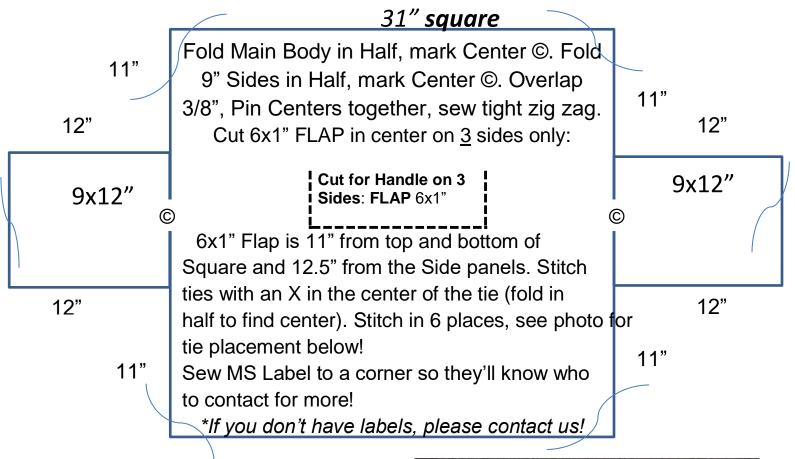

## Mending Souls Feral Cage Covers

More Pictures and Information at www.LoveMendingSouls.org

<u>Need:</u> ♥Used SHEET (poly or cotton) 31x55" or 31" square Main Body with (2) 9x12" Side Panels ♥(6) 13" Ties (bias tape/ serged strips/ grosgrain) ♥\*MS Label

ALL cutting ONLY with pinking-shear (zig zag) scissors except

one 9" side of each Side Panel to attach to Main Square. Use ONE 31x55" sheet, or sew on two 9x12" sides centered on opposite sides of the 31" square Main Body. The Main Body is 11" above and below the 9" Side panel.

## *LAYOUT* of Ties: Stitch X across <u>center</u> of Ties

v.060721 7400 N. Oracle Ste 150-450, Tucson AZ 85704 www.LoveMendingSouls.org LoveMendingSouls@Gmail.com