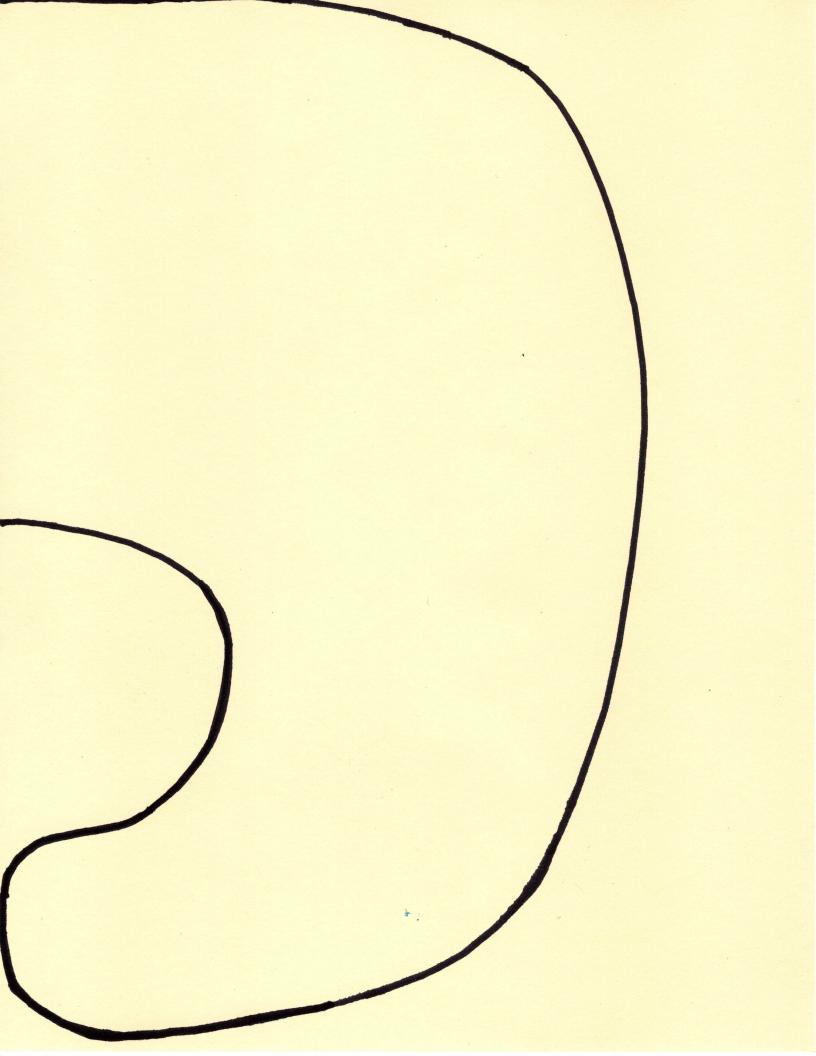

## **FOLD**

## Newborn/Premie Bib: Need 10"x11" 100% Cotton Flannel, Plastic Snaps or Velcro

Fold flannel at the 'Fold', cut double-layer of template for a Front and Back. Right Sides Together stitch along outer using 3/8" seam, leave approx. 2" TURN OUT opening along side or bottom. Turn right side out, insert MS label, stitch closed. Iron and top stitch around with straight stitch or a decorative stitch (see example heart stitch along bottom!) Push through fabric (1) plastic snap Thumbtack, 1" from the top edge, see symbol. Attach a female snap to other side of fabric and press. Overlap fabric for placement, repeat with Thumbtack on other side + male snap. Test to ensure male and females will go together before pressing with fastener tool.