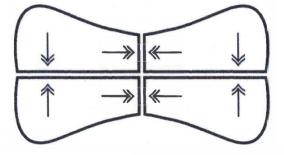

## **Mending Souls Baby Burp Cloth**

More Pictures and Information at www.LoveMendingSouls.org

Need (2) of TEMPLATE (22"x11") Fleece or Flannel

MAKE TEMPLATE FIRST with 4 pieces (or 2 with a FOLD) of this outline. Cut double-layer of TEMPLATE for 1 Front and 1 Back. Right Sides Together stitch along outer using 3/8" seam, leave approx. 3" TURN OUT opening along bottom side (see arrow.) Turn right side out. Iron and top stitch closed with Mending Souls label inside the closing. Top stitch all around with straight or decorative stitch.

<u>Layout of TEMPLATE</u>

Cut ONE WHOLE Front piece
Cut ONE WHOLE Back piece

7400 N. Oracle Ste 150-450, Tucson AZ 85704 www.LoveMendingSouls.org LoveMendingSouls@Gmail.com